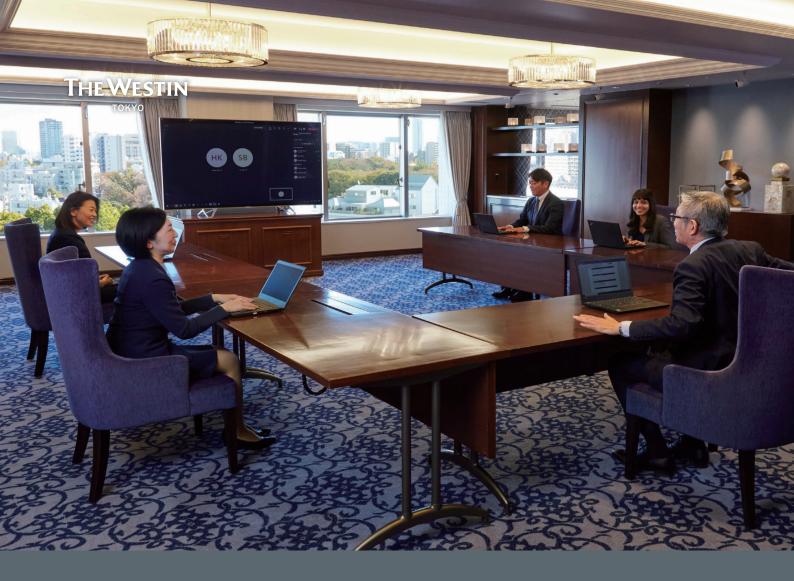

## Virtual Conferencing Package

Experience a seamless virtual meeting solution in our well-appointed meeting venues with reinforced hygiene standards and preventive measures throughout the Hotel to ensure the well-being and safety of your associates.

## Virtual Conferencing at The Westin Tokyo

| Venue      | Topaz • Ruby (38m <sup>2</sup> - up to 6 pax)<br>Sapphire (80m <sup>2</sup> - up to 12 pax)                                   | ¥ 70,000<br>¥ 150,000 |
|------------|-------------------------------------------------------------------------------------------------------------------------------|-----------------------|
| Duration   | 6 hours between 9:00 - 21:00 (inclusive of setup time)<br>* Additional extension fee at ¥15,000 / hour                        |                       |
| Inclusions | Room rental   Projector and projection screen   LAN and Wi-Fi connection<br>* Food and beverage orders available upon request |                       |

• Image for illustration purpose only.

• All prices are inclusive of tax and service charge.